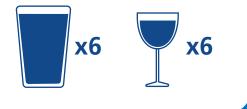

## What does 14 units look like?

6 pints of normal strength beer or lager or 6 medium glasses of wine

Please don't be surprised if you are asked about alcohol during your visit. Offering advice today may help prevent an alcohol-related illness tomorrow. Alcohol can cause cancer, stroke, heart disease and depression.